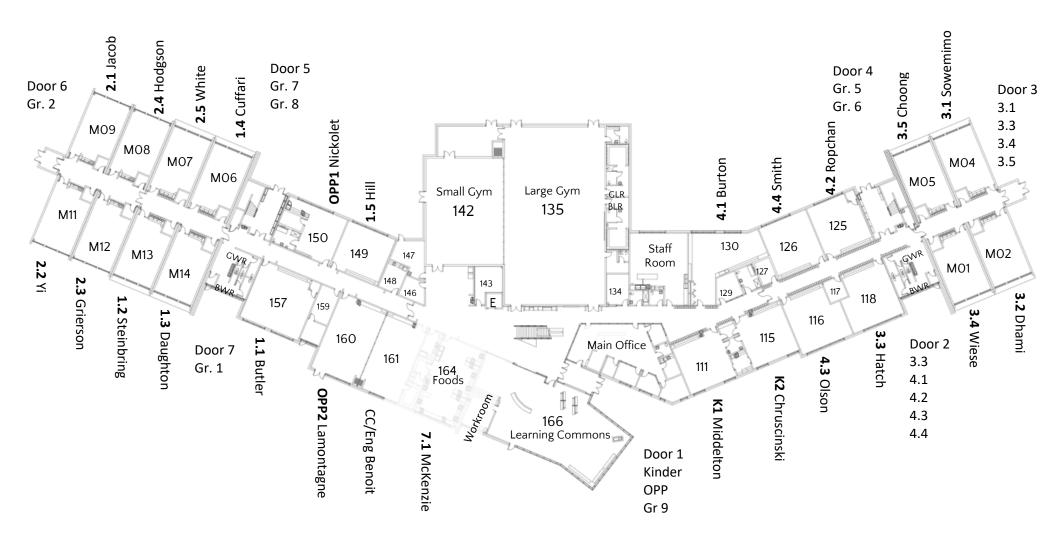

## EDMONTON PUBLIC SCHOOLS

<sup>\*</sup>Floor plans are as accurate as possible, however there could be changes not reflected in the drawings when accessed.
\*\*Floor plans are for Edmonton Fire Rescue and Police Services use only and may not be shared with other parties without consent of EPSB

<sup>\*\*\*</sup>Emergency evacuation graphics are posted adjacent to the exit of each room. Evacuation exit paths are based on the Alberta Building Code travel distance

<sup>\*</sup>Floor plans are as accurate as possible, however there could be changes not reflected in the drawings when accessed.
\*\*Floor plans are for Edmonton Fire Rescue and Police Services use only and may not be shared with other parties without consent of EPSB.

<sup>\*\*\*</sup>Emergency evacuation graphics are posted adjacent to the exit of each room. Evacuation exit paths are based on the Alberta Building Code travel distance limitations.