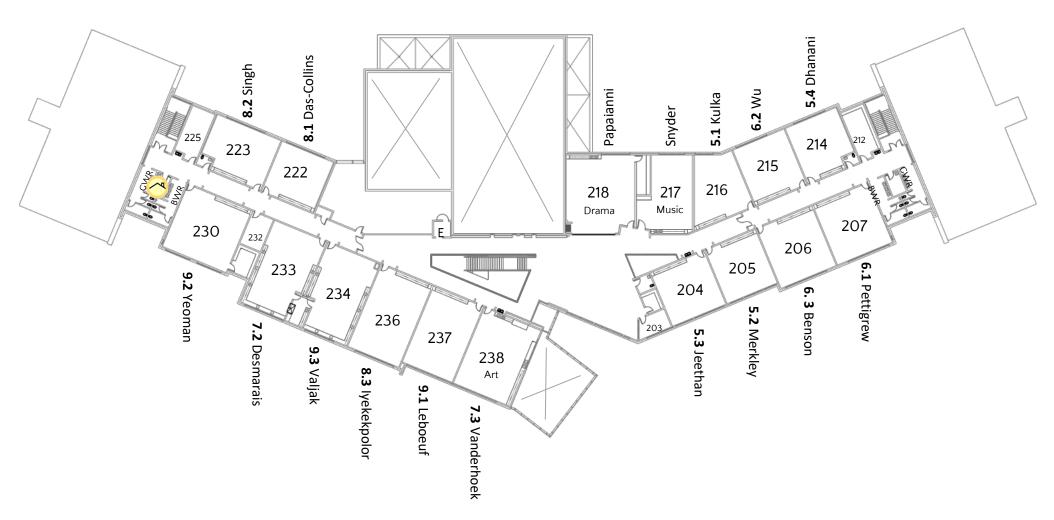

## EDMONTON PUBLIC SCHOOLS

<sup>\*</sup>Floor plans are as accurate as possible, however there could be changes not reflected in the drawings when accessed.
\*\*Floor plans are for Edmonton Fire Rescue and Police Services use only and may not be shared with other parties without consent of EPSB

<sup>\*\*\*</sup>Emergency evacuation graphics are posted adjacent to the exit of each room. Evacuation exit paths are based on the Alberta Building Code travel distance

<sup>\*</sup>Floor plans are as accurate as possible, however there could be changes not reflected in the drawings when accessed.
\*\*Floor plans are for Edmonton Fire Rescue and Police Services use only and may not be shared with other parties without consent of EPSB.

<sup>\*\*\*</sup>Emergency evacuation graphics are posted adjacent to the exit of each room. Evacuation exit paths are based on the Alberta Building Code travel distance limitations.